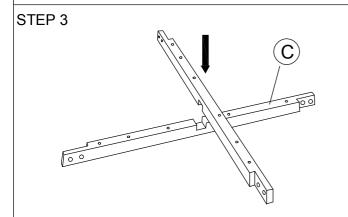

## **ASSEMBLY INSTRUCTIONS**

MODEL: 7048T

Read this instruction carefully, remove all wrapping material, staples and straps from the carton. See hardware and furniture part list. For guidance. Be sure you have all wooden furniture parts on a clean and soft surface to prevent from being scratched. Follow the figure to start assembling.

| PART LIST |                  |   |  |  |
|-----------|------------------|---|--|--|
| No.       | o. DESCRIPTION   |   |  |  |
| Α         | A Table Top      |   |  |  |
| В         | Table Leg        | 4 |  |  |
| С         | C Table Support  |   |  |  |
|           | D Bottom Support |   |  |  |