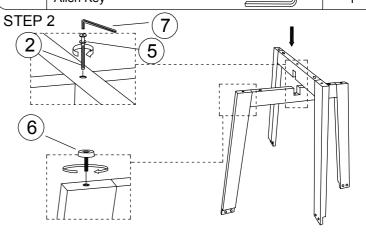

## **ASSEMBLY INSTRUCTIONS**

MODEL: 7048T

Read this instruction carefully, remove all wrapping material, staples and straps from the carton. See hardware and furniture part list. For guidance. Be sure you have all wooden furniture parts on a clean and soft surface to prevent from being scratched. Follow the figure to start assembling.

| PART LIST |                  |   |  |  |
|-----------|------------------|---|--|--|
| No.       | o. DESCRIPTION   |   |  |  |
| Α         | A Table Top      |   |  |  |
| В         | Table Leg        | 4 |  |  |
| С         | C Table Support  |   |  |  |
|           | D Bottom Support |   |  |  |

|  | HARDWARE LIST |                    |          |    |  |
|--|---------------|--------------------|----------|----|--|
|  | No.           | No. DESCRIPTION    |          |    |  |
|  | 1             | JCBC Screw M6x90mm |          | 4  |  |
|  | 2             | JCBC Screw M6x50mm | <u> </u> | 1  |  |
|  | 3             | JCBC Screw M6x25mm | <u> </u> | 8  |  |
|  | 4             | CSK Screw M4x30mm  | <        | 12 |  |
|  | 5             | Spring Washer      |          | 13 |  |
|  | 6             | Adjuster           | ezza()   | 4  |  |
|  | 7             | Allen Key          |          | 1  |  |