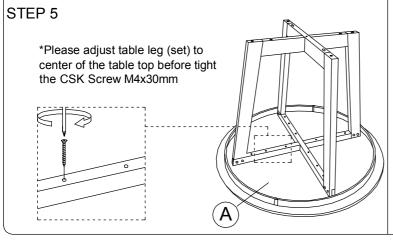

## **ASSEMBLY INSTRUCTIONS**

MODEL: 7048T

Read this instruction carefully, remove all wrapping material, staples and straps from the carton. See hardware and furniture part list. For guidance. Be sure you have all wooden furniture parts on a clean and soft surface to prevent from being scratched. Follow the figure to start assembling.

## Caution:

- 1. Do not FULLY -TIGHTEN the nut or bolt until all nut or nut bolt is ready to assembled.
- 2. Do not OVER- TIGHTEN the nut or nut bolt to avoid causing damages to the thread.
- 3. Keep all hardware part out of reach of children.

|  | HARDWARE LIST |                    |          |    |  |
|--|---------------|--------------------|----------|----|--|
|  | No.           | No. DESCRIPTION    |          |    |  |
|  | 1             | JCBC Screw M6x90mm |          | 4  |  |
|  | 2             | JCBC Screw M6x50mm | <u> </u> | 1  |  |
|  | 3             | JCBC Screw M6x25mm | <u> </u> | 8  |  |
|  | 4             | CSK Screw M4x30mm  | <        | 12 |  |
|  | 5             | Spring Washer      |          | 13 |  |
|  | 6             | Adjuster           | ezza()   | 4  |  |
|  | 7             | Allen Key          |          | 1  |  |