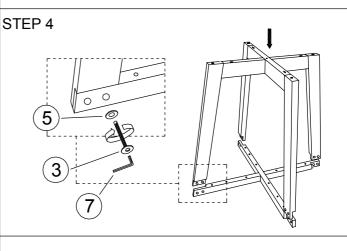

## **ASSEMBLY INSTRUCTIONS**

MODEL: 7048T

Read this instruction carefully, remove all wrapping material, staples and straps from the carton. See hardware and furniture part list. For guidance. Be sure you have all wooden furniture parts on a clean and soft surface to prevent from being scratched. Follow the figure to start assembling.

| PART LIST |                  |   |  |  |
|-----------|------------------|---|--|--|
| No.       | o. DESCRIPTION   |   |  |  |
| Α         | A Table Top      |   |  |  |
| В         | Table Leg        | 4 |  |  |
| С         | C Table Support  |   |  |  |
|           | D Bottom Support |   |  |  |

|  | HARDWARE LIST |                    |          |    |  |
|--|---------------|--------------------|----------|----|--|
|  | No.           | No. DESCRIPTION    |          |    |  |
|  | 1             | JCBC Screw M6x90mm |          | 4  |  |
|  | 2             | JCBC Screw M6x50mm | <u> </u> | 1  |  |
|  | 3             | JCBC Screw M6x25mm | <u> </u> | 8  |  |
|  | 4             | CSK Screw M4x30mm  | <        | 12 |  |
|  | 5             | Spring Washer      |          | 13 |  |
|  | 6             | Adjuster           | ezza()   | 4  |  |
|  | 7             | Allen Key          |          | 1  |  |