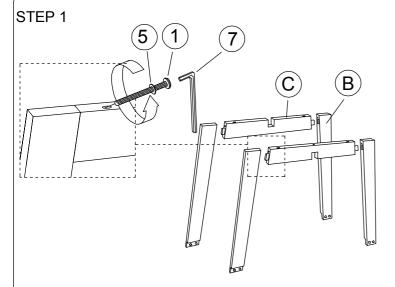

## **ASSEMBLY INSTRUCTIONS**

MODEL: 7048T

Read this instruction carefully, remove all wrapping material, staples and straps from the carton. See hardware and furniture part list. For guidance. Be sure you have all wooden furniture parts on a clean and soft surface to prevent from being scratched. Follow the figure to start assembling.

| PART LIST |                  |   |  |  |
|-----------|------------------|---|--|--|
| No.       | o. DESCRIPTION   |   |  |  |
| Α         | A Table Top      |   |  |  |
| В         | Table Leg        | 4 |  |  |
| С         | C Table Support  |   |  |  |
|           | D Bottom Support |   |  |  |

|  | HARDWARE LIST |                    |          |    |  |
|--|---------------|--------------------|----------|----|--|
|  | No.           | No. DESCRIPTION    |          |    |  |
|  | 1             | JCBC Screw M6x90mm |          | 4  |  |
|  | 2             | JCBC Screw M6x50mm | <u> </u> | 1  |  |
|  | 3             | JCBC Screw M6x25mm | <u> </u> | 8  |  |
|  | 4             | CSK Screw M4x30mm  | <        | 12 |  |
|  | 5             | Spring Washer      |          | 13 |  |
|  | 6             | Adjuster           | ezza()   | 4  |  |
|  | 7             | Allen Key          |          | 1  |  |